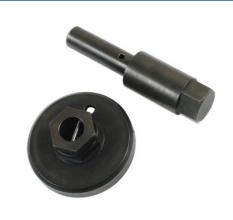

## Crankshaft Turning Tool - for Audi V6, V8 Petrol

Crankshaft turning tool set combines the applications of 2 VAG OEM tools into one kit allowing the crankshaft to be turned safely on Audi V6 and V8 petrol engines.

## **Additional Information**

- Application: Audi A6, A7, A8, RS4, RS5, RS6, RS7, S6, S7 and S8 (from approx 2010).
- Equivalent to OEM T40257 (centre spigot removed) and T40272 (centre spigot fitted).
- Suitable for 2.5L and 2.8L vehicles; engine codes include: CLXB, CPAA, CHVA and CHNA; plus 4.0L and 4.2L include: CEUA, CEUC, CGTA, CRDB, CTFA, CTGA, CTGE, CWUB, CWUC, DDTA and CFSA.
- For engine timing kits see Laser Part Nos. 7558 or 7549, dependent on application.
- · Made in Sheffield.