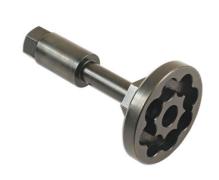

## Crankshaft Turning Tool - for Audi V6, V8 Petrol

Crankshaft turning tool set combines the applications of 2 VAG OEM tools into one kit allowing the crankshaft to be turned safely on Audi V6 and V8 petrol engines.

## **Additional Information**

- Application: Audi A6, A7, A8, RS4, RS5, RS6, RS7, S6, S7 and S8 (from approx 2010).
- Equivalent to OEM T40257 (centre spigot removed) and T40272 (centre spigot fitted).
- Suitable for 2.5L and 2.8L vehicles; engine codes include: CLXB, CPAA, CHVA and CHNA; plus 4.0L and 4.2L include: CEUA, CEUC, CGTA, CRDB, CTFA, CTGA, CTGE, CWUB, CWUC, DDTA and CFSA.
- For engine timing kits see Laser Part Nos. 7558 or 7549, dependent on application.
- · Made in Sheffield.