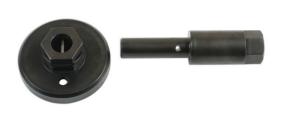

## Crankshaft Turning Tool - for Audi V6, V8 Petrol

Crankshaft turning tool set combines the applications of 2 VAG OEM tools into one kit allowing the crankshaft to be turned safely on Audi V6 and V8 petrol engines.

## **Additional Information**

- Application: Audi A6, A7, A8, RS4, RS5, RS6, RS7, S6, S7 and S8 (from approx 2010).
- Equivalent to OEM T40257 (centre spigot removed) and T40272 (centre spigot fitted).
- Suitable for 2.5L and 2.8L vehicles; engine codes include: CLXB, CPAA, CHVA and CHNA; plus 4.0L and 4.2L include: CEUA, CEUC, CGTA, CRDB, CTFA, CTGA, CTGE, CWUB, CWUC, DDTA and CFSA.
- For engine timing kits see Laser Part Nos. 7558 or 7549, dependent on application.
- · Made in Sheffield.