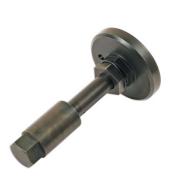

## Crankshaft Turning Tool - for Audi V6, V8 Petrol

Crankshaft turning tool set combines the applications of 2 VAG OEM tools into one kit allowing the crankshaft to be turned safely on Audi V6 and V8 petrol engines.

## **Additional Information**

- Application: Audi A6, A7, A8, RS4, RS5, RS6, RS7, S6, S7 and S8 (from approx 2010).
- Equivalent to OEM T40257 (centre spigot removed) and T40272 (centre spigot fitted).
- Suitable for 2.5L and 2.8L vehicles; engine codes include: CLXB, CPAA, CHVA and CHNA; plus 4.0L and 4.2L include: CEUA, CEUC, CGTA, CRDB, CTFA, CTGA, CTGE, CWUB, CWUC, DDTA and CFSA.
- For engine timing kits see Laser Part Nos. 7558 or 7549, dependent on application.
- · Made in Sheffield.