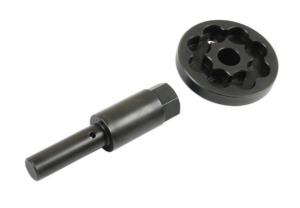

## Crankshaft Turning Tool - for Audi V6, V8 Petrol

Crankshaft turning tool set combines the applications of 2 VAG OEM tools into one kit allowing the crankshaft to be turned safely on Audi V6 and V8 petrol engines.

## **Additional Information**

- Application: Audi A6, A7, A8, RS4, RS5, RS6, RS7, S6, S7 and S8 (from approx 2010).
- Equivalent to OEM T40257 (centre spigot removed) and T40272 (centre spigot fitted).
- Suitable for 2.5L and 2.8L vehicles; engine codes include: CLXB, CPAA, CHVA and CHNA; plus 4.0L and 4.2L include: CEUA, CEUC, CGTA, CRDB, CTFA, CTGA, CTGE, CWUB, CWUC, DDTA and CFSA.
- For engine timing kits see Laser Part Nos. 7558 or 7549, dependent on application.
- · Made in Sheffield.